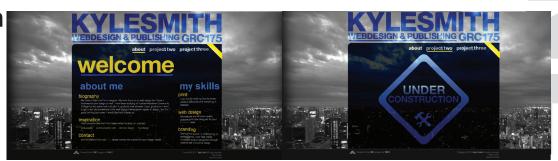

# Style Guide

GRC 175 Web Design & Publishing Kyle Smith Project One

#### **Colors**

The main color scheme for my site will be blue and yellow for the headlines, off-white for body copy, and tints of black. Any tints are available but the design needs to pop.

background 17, 17, 17 yellow: 216, 191, 2 blue: 19, 95, 255

# Logo and Logotype

Logo creation is completely up to you as long as it follows the color guidelines and continues the theme for the site.

# **Graphics**

Graphics for the site will include:

background city image that will have a transparent box to improve contrast headline text that will serve as a banner

navigation buttons: about, project two, and project three. These will be roll over's. welcome text that will be a rollover to help make the site more visually engaging. tmcc logo located at the bottom of page.

### **Typography**

Headline: HELVETICA
Subheads: HELVETICA
Body copy: FUTURA

Any font weight or variation is acceptable