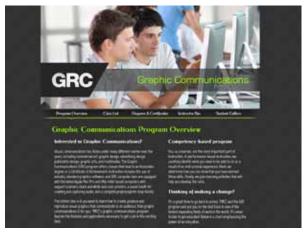

# Style Guide

GRC 175 Web Design & Publishing Kyle Smith Project Three

#### **Colors**

The main color scheme for the grc website redesign will follow the main grc website, green and screen tints of black.

packground: darks black with texture(42,42,42)

Body copy Green(151,255,0) body copy: white(255,255,255)

### Logo and Logotype

Logo is just a simple GRC and the rest of the design is completely up to me.

#### **Graphics**

Graphics for the site will be minimal and simplistic:

Background will be dark with a cross hatch pattern.

There is a new slide image for each of the pages.

# **Typography**

Headline: Helvetica

Subheads & Body copy: Federo - google webhosted font

Any font weight or variation is acceptable

# Design