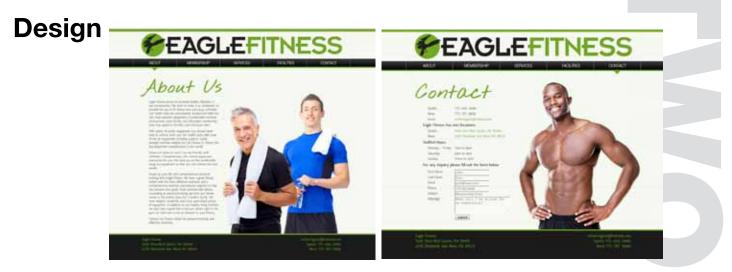

## Graphics

Graphics for the site will be minimal and simplistic: background will be striped green on white there will be picture of people who would attend the gym on each of the five pages.