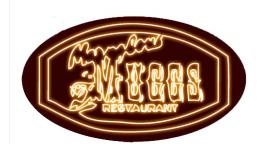

#### **Logo Specs:**

Marvelous Muggs Logo

Logo replicates a Neon Pub sign and is the bases of the button signs as well.

Facebook Logo