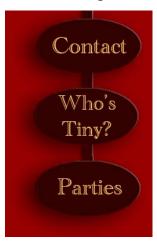

#### **Button Images**

Buttons replicate the Logo, they higlight like a neon sign when hovered (See below).