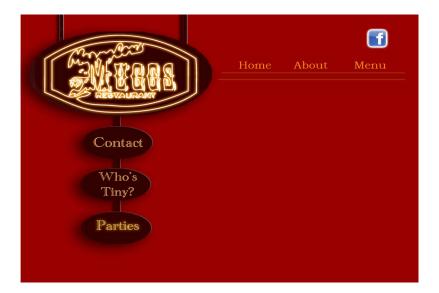

#### **Logo Specs:**

Marvelous Muggs Logo



Logo replicates a Neon Pub sign and is the bases of the button signs as well.

Facebook Logo



#### **Graphics:**













(Above) Page Images

#### **Button Images**



Buttons replicate the Logo, they higlight like a neon sign when hovered (See below).

#### Example on how to use the buttons

#### Rollover Button Examples



Rollover buttons MUST examplify this!

# Parisian ABCDEFGHIJKLM NOPQRSTUVWXYZ

abcdefghijklm

nopqrstuvwxyz

1234567890

## Bookman OldStyle

ABCDEFGHIJKLM NOPQRSTUVWXYZ abcdefghijklm nopqrstuvwxyz 1234567890

## Geneva

ABCDEFGHIJKLM NOPQRSTUVWXYZ abcdefghijklm nopqrstuvwxyz 1234567890

### Palantino LT Std

ABCDEFGHIJKLM NOPQRSTUVWXYZ abcdefghijklm nopqrstuvwxyz 1234567890

#### **Design Conception:**

Home Page