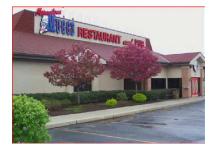

## Style Guide\_

Project 2



Background: #990000

Text Color 1:

Text Color 2: #000000

Text Color Rollover:



#### **Site Background**



#### **Logo Specs:**

Marvelous Muggs Logo



Logo replicates a Neon Pub sign and is the bases of the button signs as well.

Facebook Logo



#### **Graphics:**













(Above) Page Images

#### **Button Images**



Buttons replicate the Logo, they higlight like a neon sign when hovered (See below).

#### Example on how to use the buttons

#### Rollover Button Examples



Rollover buttons MUST examplify this!

# Parisian ABCDEFGHIJKLM NOPQRSTUVWXYZ

abcdefghijklm

nopqrstuvwxyz

1234567890

## Bookman OldStyle

ABCDEFGHIJKLM NOPQRSTUVWXYZ abcdefghijklm nopqrstuvwxyz 1234567890

## Geneva

ABCDEFGHIJKLM NOPQRSTUVWXYZ abcdefghijklm nopqrstuvwxyz 1234567890

### Palantino LT Std

ABCDEFGHIJKLM NOPQRSTUVWXYZ abcdefghijklm nopqrstuvwxyz 1234567890

#### **Design Conception:**

Home Page